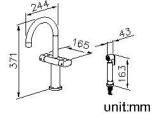

### **DESCRIPTION:**

- 1. Special design gets rid of complex lines and interstices where filth accumulated easily.
- 2. Spout could be swiveded by consumer and has passed up to 50,000 turns test.
- 3.Ceramic cartridge with brass shell & Japan (MARUWA) ceramic disc.
- 4. Handle valve turning range from closed position: 90°
- 5.Stainless steel braided hose with SANTOPRENE tube (meets NSF approval), can bear 15Kg/cm2 water pressure and 120°C heat.
- 6.Stainless steel braided hose with M10  $\times$  1.0mm (Male thread connected to faucet body) and 1/2"-14NPSM (Female thread connected to water supply system).
- 7. Aerator with removable flow restrictor (2.2 GPM max.), can take off for larger water flow.
- 8. Brass with Chrome plated meets ASTM-SC2 standard.
- 9. Sprayer is made of brass, with life cycles up to 100,000 times.