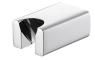

# Adjustable Shower Holder 7909-9C-80CP

### **INTRODUCTION:**

Hand shower bracket with adjustable angle for 5 levels and 10 degrees for each level, which could be modulated according to the demand. The intimate deisgn brings a comfortable and enjoyable showertime for everyone.

## **DESCRIPTION:**

- 1. Users could adjust the hanging angle for 5 levels, 10 degrees for each level.
- 2. The body of shower holder is attached with plastic lining, which could keep the shower holder from falling off.
- 3. Easy installation and the product is without any seam.
- 4.Past 20,000 cycles lifespan test.
- 5.Chrome plated finish meets the standard of ASTM-SC2.
- 6.Main body brass material meets JIS 3604 standard.