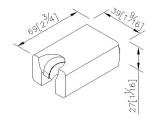

# Adjustable Shower Holder 7909-9C-80CP

### **INTRODUCTION:**

Hand shower bracket with adjustable angle for 5 levels and 10 degrees for each level, which could be modulated according to the demand. The intimate deisgn brings a comfortable and enjoyable showertime for everyone.



## **DESCRIPTION:**

- 1. Users could adjust the hanging angle for 5 levels, 10 degrees for each level.
- 2. The body of shower holder is attached with plastic lining, which could keep the shower holder from falling off.
- 3. Easy installation and the product is without any seam.
- 4.Past 20,000 cycles lifespan test.
- 5.Chrome plated finish meets the standard of ASTM-SC2.
- 6.Main body brass material meets JIS 3604 standard.



unit: mm[inch]

# Certifictaion:

## **Fixing Kits:**

1.SUS 304 Stainless Steel Screws\*2 Hex Key 3.0mm\*1 Plastic Anchors\*2

### AWARD: