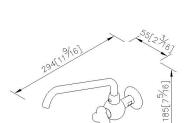

## Wall-Mounted Bib Tap 7903-L1-8013

6.Thread: G 1/2

7.Brass with Chrome plated meets ASTM-SC2 standard.

8.Casting body material meets ISO CuZn40Pb Standard

Certifictaion:

**Fixing Kits:** 1

AWARD:

unit:mm[inch]