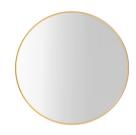

#### **INTRODUCTION:**

Our world is constantly changing, thus consumers' preferences are also changing. This gives Justime an idea to create an accessory which can fit almost any home interior style. Designers came up with a round-shape mirror, equipped with premium stainless steel frame. The frame comes in organic classic finishes - matte black, true stainless steel and brushed gold. A simple and minimalistic mirror design will highlight your overall bath interior style.

### **DESCRIPTION:**

- 1.Dimension: 800mm x 32mm
- 2.Frame Material: Stainless Steel SUS304
- 3.MA,S1 finished frames available
- 4. Coordinates with other products in all JUSTIME collection

unit:mm[inch]