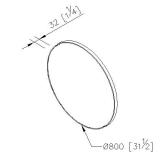

### **DESCRIPTION:**

- 1.Dimension: 800mm x 32mm
- 2.Frame Material: Stainless Steel SUS304
- 3.MA,S1 finished frames available
- 4. Coordinates with other products in all JUSTIME collection

unit:mm[inch]