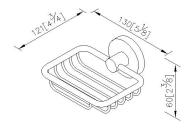

# **Simple**



# Shower Basket 7810-87-80S1

#### **INTRODUCTION:**

The round base and cylinder bracket with the brush surface finish display the classical style.



## **DESCRIPTION:**

- 1. Stainless Steel body meets SUS 304 standard.
- 2. Premium metal construction for durability.
- 3. Justime finishes resist corrosion and tarnish.
- 4. The simply design concept could be collocated with diverse space.
- 5. Vertical force could support a static load of 5 kgf.
- 6. The design of basket can decrease the water accumulated.
- 7. Coordinates with other products in 7810 collection.



Certifictaion: unit: mm[inch]

## **Fixing Kits:**

SUS 304 Stainless Steel Screws\*2 Hex Key2.0mm\*1 Plastic Anchors\*2 Material of Wall Mount Bracket: Stainless Steel (SUS 304)\*1

#### AWARD: