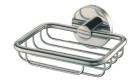

# Shower Basket 7810-87-80S1

#### **INTRODUCTION:**

The round base and cylinder bracket with the brush surface finish display the classical style.

## **DESCRIPTION:**

- 1. Stainless Steel body meets SUS 304 standard.
- 2. Premium metal construction for durability.
- 3. Justime finishes resist corrosion and tarnish.
- 4. The simply design concept could be collocated with diverse space.
- 5. Vertical force could support a static load of 5 kgf.
- 6. The design of basket can decrease the water accumulated.
- 7. Coordinates with other products in 7810 collection.