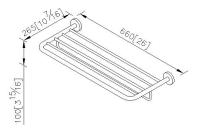

## **DESCRIPTION:**

- 1. Stainless Steel body meets SUS 304 standard.
- 2. Premium metal construction for durability.
- 3. Justime finishes resist corrosion and tarnish.
- 4. The simply design concept could be collocated with diverse space.
- 5. Vertical force could support a static load of 5 kgf.
- 6. The size of towel bar: 600mm.
- 7. Coordinates with other products in 7810 collection.

Certifictaion: unit: mm[inch]