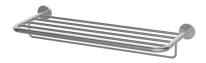

# Bath Towel Rack W/Rail 7810-66-80S1

#### **INTRODUCTION:**

The round base and cylinder bracket with the brush surface finish display the classical style.

## **DESCRIPTION:**

- 1. Stainless Steel body meets SUS 304 standard.
- 2. Premium metal construction for durability.
- 3. Justime finishes resist corrosion and tarnish.
- 4. The simply design concept could be collocated with diverse space.
- 5. Vertical force could support a static load of 5 kgf.
- 6. The size of towel bar: 600mm.
- 7. Coordinates with other products in 7810 collection.