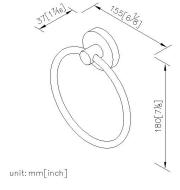

# **Simple**

Towel Ring 7810-60-80S1

## **INTRODUCTION:**

The round base and cylinder bracket with the brush surface finish display the classical style.

## **DESCRIPTION:**

- 1. Stainless Steel body meets SUS 304 standard.
- 2. Premium metal construction for durability.
- 3. Justime finishes resist corrosion and tarnish.
- 4. The simply design concept could be collocated with diverse space.
- 5. Vertical force could support a static load of 4 kgf.
- 6. Coordinates with other products in 7810 collection.