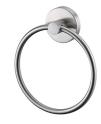

# **Simple**

Towel Ring 7810-60-80S1

## **INTRODUCTION:**

The round base and cylinder bracket with the brush surface finish display the classical style.

## **DESCRIPTION:**

- 1. Stainless Steel body meets SUS 304 standard.
- 2. Premium metal construction for durability.
- 3. Justime finishes resist corrosion and tarnish.
- 4. The simply design concept could be collocated with diverse space.
- 5. Vertical force could support a static load of 4 kgf.
- 6. Coordinates with other products in 7810 collection.