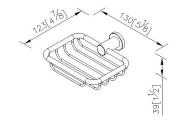

## Still One



Shower Basket 7807-87-80CP

#### **INTRODUCTION:**

Simple and elegant style of bathroom accessories turn into a basic demand of modern customer, as main design as slender cylinder, which present design features.



#### **DESCRIPTION:**

- 1.Brass of body meets JIS 3604 standard.
- 2. Premium metal construction for durability.
- 3. Justime finishes resist corrosion and tarnish.
- 4. Finish meets the standard of ASTM-SC2.
- 5. Correctly installed product's loading is 5 kgf.
- 6. Coordinates with other products in Still One Collection.



unit:mm[inch]

# Certifictaion:

### **Fixing Kits:**

1.SUS 304 Stainless Steel Screws\*2 Hex Key 1/8"\*1 Plastic Anchors\*2

### AWARD: