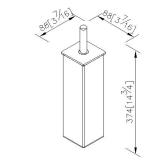

## **Happiness**



# Freestanding Toilet Brush Holder 7801-84-81CP

#### **INTRODUCTION:**

The square base has been designed with Frosted glass faceplate to increase the hazy and unreal beauty sense.



#### **DESCRIPTION:**

- 1.Standard size of brush could be replaced by user and provide the clean and hygiene environment.
- 2.Brass of casting body meets JIS 3604 standard.
- 3. Stainless Steel body meets SUS 430 standard.
- 4. Premium metal construction for durability.
- 5. Justime finishes resist corrosion and tarnish.
- 6. Finish meets the standard of ASTM-SC2.
- 7. Coordinates with other products in Happiness collection.



unit:mm[inch]

### Certifictaion:

## Fixing Kits:

1.N/A

#### AWARD: