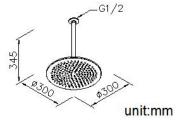

## Showerhead 7771-AS-80MA

#### **INTRODUCTION:**

Still One shaped simply but equipped with perfect function. Inspired by the main design conception of "Less is More," Still One used brief lines and a simple model to integrate the practicality and elegance with the concise design style.

#### **DESCRIPTION:**

- 1. Shower arm material meets meets SUS 304 standard.
- 2. Premium metal construction for durability.
- 3. Adjustable angle of the shower head.
- 4.With R 1/2 (1/2-14PT) to water supply wall outlet.
- 5. Coordinates with other products in Still One collection.