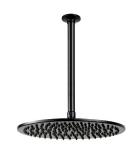

## Showerhead 7771-AS-80MA

#### **INTRODUCTION:**

Still One shaped simply but equipped with perfect function. Inspired by the main design conception of "Less is More," Still One used brief lines and a simple model to integrate the practicality and elegance with the concise design style.

#### **DESCRIPTION:**

- 1. Shower arm material meets meets SUS 304 standard.
- 2. Premium metal construction for durability.
- 3. Adjustable angle of the shower head.
- 4.With R 1/2 (1/2-14PT) to water supply wall outlet.
- 5. Coordinates with other products in Still One collection.