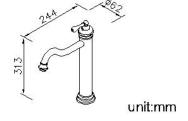

# Basin Faucet 7703-90-80AB

### **DESCRIPTION:**

- 1.Material of spout meets JIS C2700 standard.
- 2.Material of handle meets JIS 3604 standard.
- 3.Material of body meets JIS 3604 standard.
- 4. Premium metal construction for durability.
- 5. Justime finishes resist corrosion and tarnish.
- 6. Finish meets the standard of ASTM-SC2.
- 7.Hose with SANTOPRENE tube (meets NSF approval) can stand for 10Kg/cm2 water pressure and 120°C heat.
- 8. Water flow rate: 2.2 GPM max.
- 9. Coordinates with other products in Classik collection.