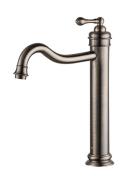

# Basin Faucet 7703-90-80AB

#### **INTRODUCTION:**

Classik series faucets created the classic style across generations with precise design and modern technologies for satisfying the fine art request of present generation.

### **DESCRIPTION:**

- 1.Material of spout meets JIS C2700 standard.
- 2.Material of handle meets JIS 3604 standard.
- 3.Material of body meets JIS 3604 standard.
- 4. Premium metal construction for durability.
- 5. Justime finishes resist corrosion and tarnish.
- 6. Finish meets the standard of ASTM-SC2.
- 7.Hose with SANTOPRENE tube (meets NSF approval) can stand for 10Kg/cm2 water pressure and 120°C heat.
- 8. Water flow rate: 2.2 GPM max.
- 9. Coordinates with other products in Classik collection.