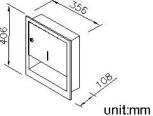

### **DESCRIPTION:**

- 1.Material: Stainless steel SUS304 with brushed finish.
- 2.Size:305\*356\*102mm.
- 3. With keyhole and key.
- 4. Double panel, warp resistant with full-length piano hinge and tumbler lock keyed.
- 5. Paper towel dispenser box could make the paper towel be drawn out easily.
- 6.Paper Towel Dispenser Box could contain 350 pcs of C-Fold paper towel or 475 pcs of M-Fold paper towel.