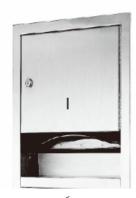

### **DESCRIPTION:**

- 1.Material: Stainless steel SUS304 with brushed finish.
- 2.Size:305\*356\*102mm.
- 3. With keyhole and key.
- 4. Double panel, warp resistant with full-length piano hinge and tumbler lock keyed.
- 5. Paper towel dispenser box could make the paper towel be drawn out easily.
- 6.Paper Towel Dispenser Box could contain 350 pcs of C-Fold paper towel or 475 pcs of M-Fold paper towel.