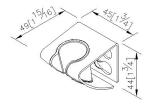

# Shower Holder 6998-9C-80S1

#### **INTRODUCTION:**

Designed main body style as elegance curve, the aesthetics of symmetry exudes a stylish and charming atmosphere. It is the best choice of the bathing space with simple style.



### **DESCRIPTION:**

- 1. Stainless Steel body meets SUS 304 standard.
- 2. Premium metal construction for durability.
- 3. Justime finishes resist corrosion and tarnish.
- 4. Finish meets the standard of ASTM-SC2.
- 5. Coordinates with other products in JUSTIME collection.



unit: mm[inch]

## Certifictaion:

### **Fixing Kits:**

1.SUS 304 Stainless Steel Screws\*2 Plastic Anchors\*2

### AWARD: