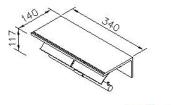

# Double Toilet Tissue Holder 6997-42-80MA

#### **INTRODUCTION:**

Provides the ultimate in considerate design:

Designers add a successful element - Aluminum Shelf - into the double toilet tissue holder to form a thoughtful and more comfortable design concept.



## **DESCRIPTION:**

- 1. Aluminium body meets 6061T6 standard.
- 2. Premium metal construction for durability.
- 3. Justime finishes resist corrosion and tarnish.
- 4. Finish meets the standard of ASTM-SC2.
- 5. Correctly installed product's loading is 5 kgf.
- 6. Coordinates with other products in JUSTIME collection.



unit:mm

## Certifictaion:

## **Fixing Kits:**

1.SUS 304 Stainless Steel Screws\*4 Plastic Anchors\*4

### **AWARD:**