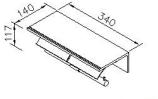

# Double Toilet Tissue Holder 6997-42-80CY

#### **INTRODUCTION:**

Provides the ultimate in considerate design:

Designers add a successful element - Aluminum Shelf - into the double toilet tissue holder to form a thoughtful and more comfortable design concept.



## **DESCRIPTION:**

- 1. Aluminium body meets 6061T6 standard.
- 2. Premium metal construction for durability.
- 3. Justime finishes resist corrosion and tarnish.
- 4. Finish meets the standard of ASTM-SC2.
- 5. Correctly installed product's loading is 5 kgf.
- 6. Coordinates with other products in JUSTIME collection.



unit:mm

## Certifictaion:

## **Fixing Kits:**

1.SUS 304 Stainless Steel Screws\*4 Plastic Anchors\*4

### **AWARD:**