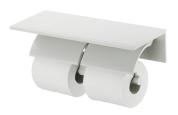

# Double Toilet Tissue Holder 6997-42-80CY

#### **INTRODUCTION:**

Provides the ultimate in considerate design:

Designers add a successful element - Aluminum Shelf - into the double toilet tissue holder to form a thoughtful and more comfortable design concept.

## **DESCRIPTION:**

- 1. Aluminium body meets 6061T6 standard.
- 2. Premium metal construction for durability.
- 3. Justime finishes resist corrosion and tarnish.
- 4. Finish meets the standard of ASTM-SC2.
- 5. Correctly installed product's loading is 5 kgf.
- 6. Coordinates with other products in JUSTIME collection.