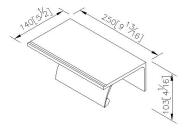

# Toilet Tissue Holder W/Lid 6997-41-80MA

#### **INTRODUCTION:**

Provides the ultimate in considerate design:

Designers add a successful element - Aluminum Shelf - into the toilet tissue holder to form a thoughtful and more comfortable design concept.



### **DESCRIPTION:**

- 1. Aluminium body meets 6061T6 standard.
- 2. Premium metal construction for durability.
- 3. Justime finishes resist corrosion and tarnish.
- 4. Finish meets the standard of ASTM-SC2.
- 5. Correctly installed product's loading is 5 kgf.
- 6. Coordinates with other products in JUSTIME collection.



unit: mm[inch]

## Certifictaion:

## **Fixing Kits:**

1.SUS 304 Stainless Steel Screws\*2 Plastic Anchors\*2

## AWARD: