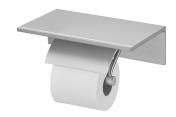

#### **INTRODUCTION:**

Provides the ultimate in considerate design:

Designers add a successful element - Aluminum Shelf - into the toilet tissue holder to form a thoughtful and more comfortable design concept.

### **DESCRIPTION:**

- 1. Aluminium body meets 6061T6 standard.
- 2. Premium metal construction for durability.
- 3. Justime finishes resist corrosion and tarnish.
- 4. Finish meets the standard of ASTM-SC2.
- 5. Correctly installed product's loading is 5 kgf.
- 6. Coordinates with other products in JUSTIME collection.