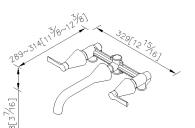

with regard to different user be haviour.

They are designed with three flat lines and one arched line for an elegant look and a comfortable tactile experience. The basin faucets integrate easily into classic elegant and modern living environments, where they represent an exquisite lifestyle.

## **DESCRIPTION:**

The aim of these basin faucets is an improved balance of the elements. Their design reinterprets the familiar linear handles and cross handles with regard to different user be haviour.

They are designed with three flat lines and one arched line for an elegant look and a comfortable tactile experience. The basin faucets integrate easily into classic elegant and modern living environments, where they represent an exquisite lifestyle.

Certifictaion:

Fixing Kits:

1.

AWARD:







unit:mm[inch]