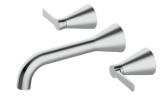

## Two-Handle Wall-Mounted Basin Faucet 6975-92-81CP

## **INTRODUCTION:**

The aim of these basin faucets is an improved balance of the elements. Their design reinterprets the familiar linear handles and cross handles with regard to different user be haviour.

They are designed with three flat lines and one arched line for an elegant look and a comfortable tactile experience. The basin faucets integrate easily into classic elegant and modern living environments, where they represent an exquisite lifestyle.