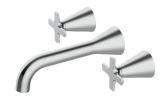

# **Triumph**

# Two-Handle Wall-Mounted Basin Faucet 6974-92-81CP

#### INTRODUCTION:

The aim of these basin faucets is an improved balance of the elements. Their design reinterprets the familiar linear handles and cross handles with regard to different user be haviour. They are designed with three flat lines and one arched line for an elegant look and a comfortable tactile experience. The basin faucets integrate easily into classic elegant and modern living environments, where they represent an exquisite lifestyle.

#### **DESCRIPTION:**

- 1.Ceramic cartridge with brass shell & Japan (MARUWA) ceramic disc.
- 2.Aerator flow restrictor (2.2 GPM max.).
- 3. Handle valve turning range from closed position: 90°.
- 4. With G 1/2 to water supply wall outlet.
- 5. Ceramic valve Past 500,000 times lifespan test.
- 6. Handle Material: BRASS JIS3771.
- 7. Chrome plated finish meets the standard of ASTM-SC2.