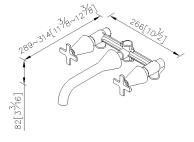

s is an improved balance of the elements. Their design reinterprets the familiar linear handles and cross handles with regard to different user be haviour. They are designed with three flat lines and one arched line for an elegant look and a comfortable tactile experience. The basin faucets integrate easily into classic elegant and modern living environments, where they represent an exquisite lifestyle.



#### **DESCRIPTION:**

- 1.Ceramic cartridge with brass shell & Japan (MARUWA) ceramic disc.
- 2.Aerator flow restrictor (2.2 GPM max.).
- 3. Handle valve turning range from closed position: 90°.
- 4. With G 1/2 to water supply wall outlet.
- 5. Ceramic valve Past 500,000 times lifespan test.
- 6. Handle Material: BRASS JIS3771.
- 7. Chrome plated finish meets the standard of ASTM-SC2.



unit:mm[inch]

## Certifictaion:

### **Fixing Kits:**

1.Hex Key2.5mm

#### AWARD: