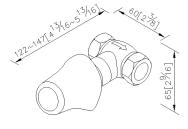

unit:mm[inch]

| _          | 4    |     |       |     |
|------------|------|-----|-------|-----|
| Ce         | rtit | 101 | . DIC | m.  |
| <b>0</b> 6 | ıuı  | 101 | .aic  | ,,, |