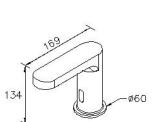

## Sensor Basin Faucet W/Mixing Valve (DC) 6923-S1-80CP

## **Certifictaion:**

**Fixing Kits:** 1.Mounting Bolt\*1 Rubber Washer\*1

Nut\*1 Bracket\*1

AWARD:

unit:mm