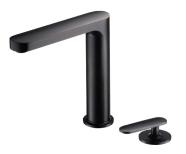

# Charming

# Single-Handle Kitchen Faucet 6922-X6-80MA

#### INTRODUCTION:

The oval shape with raised cambered surface is the major design of Charming Kitchen Faucet Collection; it's just like the elaborate and shiny jewel and spreads graceful atmosphere for space. The special inner swiveling design not only maintains the complete shape, but also decreases the seams, where the filth is easily accumulated.