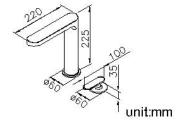

#### **DESCRIPTION:**

- 1.Swiveling spout has passed up to 50,000 turns test. It can be adjusted by consumer for their requirement.
- 2.Ceramic valve with CERAMTEC ceramic disc / (Germany)
- 3.Aerator with removable flow restrictor (2.2 GPM max.), end-user can remove it for large water flow request.
- 4. Handle can be moved upward to 25° to adjust water flow from closed position, hot and cold water controlled by swinging handle for 45° both right and left sides.
- 5.Stainless steel braided hose with M10 x 1.0mm (Male thread connected to faucet body) and 1/2"-14NPSM (Female thread connected to water supply system).
- 6.Brass with powder coating to improve beauty and practicality.