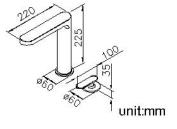

#### **DESCRIPTION:**

- 1.Swiveling spout has passed up to 50,000 turns test. It can be adjusted by consumer for their requirement.
- 2.Ceramic valve with CERAMTEC ceramic disc / (Germany)
- 3.Aerator with removable flow restrictor (2.2 GPM max.), end-user can remove it for large water flow request.
- 4. Handle can be moved upward to 25° to adjust water flow from closed position, hot and cold water controlled by swinging handle for 45° both right and left sides.
- 5.Stainless steel braided hose with M10 x 1.0mm (Male thread connected to faucet body) and 1/2"-14NPSM (Female thread connected to water supply system).
- 6.Brass with Chrome plated meets ASTM-SC2 standard.