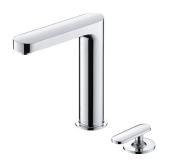

# Single-Handle Kitchen Faucet 6922-X6-80CP

#### INTRODUCTION:

The oval shape with raised cambered surface is the major design of Charming Kitchen Faucet Collection; it's just like the elaborate and shiny jewel and spreads graceful atmosphere for space. The special inner swiveling design not only maintains the complete shape, but also decreases the seams, where the filth is easily accumulated.

#### **DESCRIPTION:**

- 1.Swiveling spout has passed up to 50,000 turns test. It can be adjusted by consumer for their requirement.
- 2.Ceramic valve with CERAMTEC ceramic disc / (Germany)
- 3.Aerator with removable flow restrictor (2.2 GPM max.), end-user can remove it for large water flow request.
- 4. Handle can be moved upward to 25° to adjust water flow from closed position, hot and cold water controlled by swinging handle for 45° both right and left sides.
- 5.Stainless steel braided hose with M10 x 1.0mm (Male thread connected to faucet body) and 1/2"-14NPSM (Female thread connected to water supply system).
- 6.Brass with Chrome plated meets ASTM-SC2 standard.