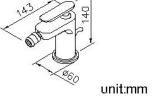

## **DESCRIPTION:**

- 1.Swiveling spout with 7 degrees tilted angle and 360 degrees rotation, which helps convenient operation
- 2.Aerator flow restrictor (2.2 GPM max.).
- 3.Handle can be moved upward to 22° to adjust water flow from closed position, hot and cold water controlled by swinging handle 45° both right and left sides.
- 4.Stainless steel braided hose with SANTOPRENE tube (meets NSF approval), can bear 15Kg/cm2 water pressure and 120°C heat.
- 5.Stainless steel braided hose with M10 x 1.0mm (Male thread connected to faucet body) and 1/2"-14NPSM (Female thread connected to water supply system).
- 6.Brass with Chrome plated meets ASTM-SC2 standard.
- 7. Casting material meets ISO CuZn40Pb Standard.