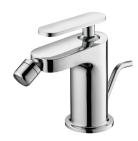

## Charming

Bidet Faucet 6922-99-81CP

## **DESCRIPTION:**

- 1.Swiveling spout with 7 degrees tilted angle and 360 degrees rotation, which helps convenient operation
- 2.Aerator flow restrictor (2.2 GPM max.).
- 3.Handle can be moved upward to 22° to adjust water flow from closed position, hot and cold water controlled by swinging handle 45° both right and left sides.
- 4.Stainless steel braided hose with SANTOPRENE tube (meets NSF approval), can bear 15Kg/cm2 water pressure and 120°C heat.
- 5.Stainless steel braided hose with M10 x 1.0mm (Male thread connected to faucet body) and 1/2"-14NPSM (Female thread connected to water supply system).
- 6.Brass with Chrome plated meets ASTM-SC2 standard.
- 7. Casting material meets ISO CuZn40Pb Standard.