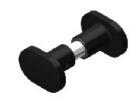

## Charming

Through-Glass Robe Hook 6922-5G-82MA

### **DESCRIPTION:**

- 1.Brass of forging body meets JIS 3771 standard.
- 2.Brass faceplate meets JIS 3604 standard.
- 3. Premium metal construction for durability.
- 4. Product has been designed without joints to make it easy to clean.
- 5. Vertical force could support a static load of 5 Kgf.
- 6.The double robe hooks is specially designed for the glass, it could provide more convenience and stability during the operation.
- 7. Coordinates with other products in Charming collection.