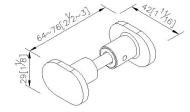

he day. The simple and elegant accessories harmonize with the leisurely atmosphere of the bathroom, bringing users a quiet and relaxing atmopshere. The oval shape with raised cambered surface is the classic design of Charming Collection; the elaborate design radiates gracefulness throughout the bathroom.



### **DESCRIPTION:**

- 1.Brass of forging body meets JIS 3771 standard.
- 2.Brass faceplate meets JIS 3604 standard.
- 3. Premium metal construction for durability.
- 4. Product has been designed without joints to make it easy to clean.
- 5. Vertical force could support a static load of 5 Kgf.
- 6.The double robe hooks is specially designed for the glass, it could provide more convenience and stability during the operation.
- 7. Coordinates with other products in Charming collection.



unit: mm[inch]

## Certifictaion:

# Fixing Kits:

1.N/A

### AWARD: