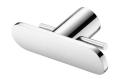

# Charming

Tooth Brush Holder 6922-35-80CP

#### **INTRODUCTION:**

The bathroom should be a comfortable space that allows people to wash away the fatigue at the end of the day. The simple and elegant accessories harmonize with the leisurely atmosphere of the bathroom, bringing users a quiet and relaxing atmopshere. The oval shape with raised cambered surface is the classic design of Charming Collection; the elaborate design radiates gracefulness throughout the bathroom.

## **DESCRIPTION:**

- 1.Brass meets JIS 3604 standard.
- 2. Premium metal construction for durability.
- 3. Justime finishes resist corrosion and tarnish.
- 4. Chrome plated finish meets the standard of ASTM-SC2.
- 5. Product has been designed without joints to make it easy to clean.
- 6. Vertical force could support a static load of 2 kgf.
- 7. The sticks of two sides for placing tooth-brush with 4 degrees upward tilt is a considerate idea for keeping tooth-brush on the holder.
- 8. Coordinates with other products in Charming collection.