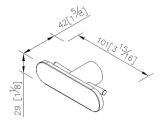

h the leisurely atmosphere of the bathroom, bringing users a quiet and relaxing atmopshere. The oval shape with raised cambered surface is the classic design of Charming Collection; the elaborate design radiates gracefulness throughout the bathroom.



## **DESCRIPTION:**

- 1.Brass meets JIS 3604 standard.
- 2. Premium metal construction for durability.
- 3. Justime finishes resist corrosion and tarnish.
- 4. Chrome plated finish meets the standard of ASTM-SC2.
- 5. Product has been designed without joints to make it easy to clean.
- 6. Vertical force could support a static load of 2 kgf.
- 7. The sticks of two sides for placing tooth-brush with 4 degrees upward tilt is a considerate idea for keeping tooth-brush on the holder.
- 8. Coordinates with other products in Charming collection.



unit: mm[inch]

#### Certifictaion:

## **Fixing Kits:**

1.SUS 304 Stainless Steel Screws \*2 Hex Key2.5mm \*1 Plastic Anchors \*2

## AWARD: