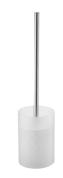

# Zenith 2

Toilet Brush Holder 6918-80-80CP

### **DESCRIPTION:**

- 1.Brass mounting base meets JIS 3771 standard.
- 2. Justime finishes resist corrosion and tarnish.
- 3. Chrome plated finish meets the standard of ASTM-SC2.
- 4. Vertical force could support a static load of 2 Kgf.
- 5. Frosted plastic brush holder is easy to be maintained.
- 6.Standard size of brush could be easily replaced to keep clean.
- 7. Coordinates with other products in 6918 collection.