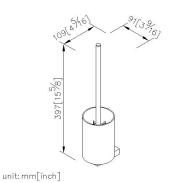

# Zenith 2

Toilet Brush Holder 6918-80-80CP

### **DESCRIPTION:**

- 1.Brass mounting base meets JIS 3771 standard.
- 2. Justime finishes resist corrosion and tarnish.
- 3. Chrome plated finish meets the standard of ASTM-SC2.
- 4. Vertical force could support a static load of 2 Kgf.
- 5. Frosted plastic brush holder is easy to be maintained.
- 6.Standard size of brush could be easily replaced to keep clean.
- 7. Coordinates with other products in 6918 collection.