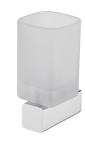

## Mark 1

Tumbler Holder 6909-30-80CP

## **INTRODUCTION:**

The square body has been designed with the smooth arc to soften the sharp angle and increase the comfortable sense.

## **DESCRIPTION:**

- 1.Brass mounting base meets JIS 3604 standard.
- 2. Premium metal construction for durability.
- 3. Justime finishes resist corrosion and tarnish.
- 4. Chrome plated finish meets the standard of ASTM-SC2.
- 5. Vertical force could support a static load of 2 Kgf.
- 6. Frosted glass tumbler, capacity is 140ml.
- 7. Coordinates with other products in 6909 collection.