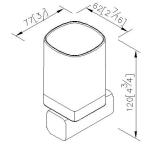

## Mark 1



Tumbler Holder 6909-30-80CP

## **INTRODUCTION:**

The square body has been designed with the smooth arc to soften the sharp angle and increase the comfortable sense.



## **DESCRIPTION:**

- 1.Brass mounting base meets JIS 3604 standard.
- 2. Premium metal construction for durability.
- 3. Justime finishes resist corrosion and tarnish.
- 4. Chrome plated finish meets the standard of ASTM-SC2.
- 5. Vertical force could support a static load of 2 Kgf.
- 6. Frosted glass tumbler, capacity is 140ml.
- 7. Coordinates with other products in 6909 collection.



Certifictaion: unit: mm[inch]

## **Fixing Kits:**

SUS 304 Stainless Steel Screws\*2 Hex Key 2.5mm\*1 Plastic Anchors\*2 Material of Wall Mount Bracket: Zinc alloy\*1

AWARD: