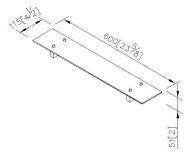

### **DESCRIPTION:**

- 1.Brass mounting base meets JIS 3604 standard.
- 2. Justime finishes resist corrosion and tarnish.
- 3. Chrome plated finish meets the standard of ASTM-SC2.
- 4. Vertical force could support a static load of 5 Kgf.
- 5. Frosted tempered glass shelf size 600\*110\*6mm.
- 6. Coordinates with other products in 6908 collection.

unit:mm[inch]