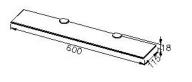

## **DESCRIPTION:**

- 1.Brass mounting base meets JIS 3604 standard
- 2.Clear tempered glass shelf 600\*110\*6mm
- 3. Justime finishes resist corrosion and tarnish
- 4. Chrome plated finish meets the standard of ASTM-SC2
- 5. Correctly installed product loading is 5 kg f
- 6. Coordinates with other products in 6906 collection

unit:mm

| C | er | tıt | IC | taı | 0 | n |  |
|---|----|-----|----|-----|---|---|--|
|   |    |     |    |     |   |   |  |