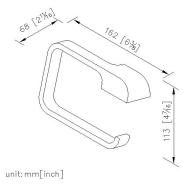

### **DESCRIPTION:**

- 1. Aluminium body meets 6061T6 standard
- 2. Premium metal construction for durability
- 3. Justime finishes resist corrosion and tarnish
- 4. Correctly installed product loading is 5 kg f
- 5. Toilet Tissue Holder has been designed with 15 degrees inclination for convenient using
- 6. The one-piece design could prevent the filth from accumulating and help easy cleaning as a result
- 7. Coordinates with other products in Dragon collection