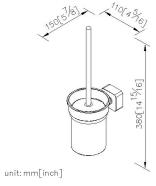

# Toilet Brush Holder 6900-80-80CP

## **DESCRIPTION:**

- 1.Brass forging body and ring meets JIS 3771 standard.
- 2. Premium metal construction for durability.
- 3. Justime finishes resist corrosion and tarnish.
- 4. Chrome plated finish meets the standard of ASTM-SC2.
- 5. Vertical force could support a static load of 2 Kgf.
- 6. Porcelain white brush holder is easy to be maintained.
- 7.Standard size of brush could be easily replaced to keep clean.
- 8. Coordinates with other products in 6900 collection.

# **Fixing Kits:**

SUS 304 Stainless Steel Screws\*2 Plastic Anchors\*2

Material of Wall Mount Bracket: Steel with zinc plating\*1