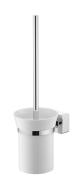

# Toilet Brush Holder 6900-80-80CP

#### **INTRODUCTION:**

The thick body gives the user a sense of stability, just like "home".

## **DESCRIPTION:**

- 1.Brass forging body and ring meets JIS 3771 standard.
- 2. Premium metal construction for durability.
- 3. Justime finishes resist corrosion and tarnish.
- 4. Chrome plated finish meets the standard of ASTM-SC2.
- 5. Vertical force could support a static load of 2 Kgf.
- 6. Porcelain white brush holder is easy to be maintained.
- 7.Standard size of brush could be easily replaced to keep clean.
- 8. Coordinates with other products in 6900 collection.