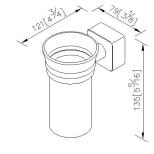

# **Arthur**



# Tumbler Holder 6900-30-80CP

### **INTRODUCTION:**

The thick body gives the user a sense of stability, just like "home".



## **DESCRIPTION:**

- 1.Brass forging mounting base and ring meet JIS 3771 standard.
- 2. Premium metal construction for durability.
- 3. Justime finishes resist corrosion and tarnish.
- 4. Chrome plated finish meets the standard of ASTM-SC2.
- 5. Porcelain white tumbler. Capacity is 240ml.
- 6. Vertical force could support a static load of 2 Kgf.
- 7. Coordinates with other products in 6900 collection.



unit:mm[inch]

## Certifictaion:

# **Fixing Kits:**

- 1. SUS 304 Stainless Steel Screws\*2
- 2. Plastic Anchors\*2
- 3. Material of Wall Mount Bracket: Steel with zinc plating\*1

### AWARD: