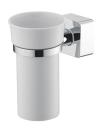

# Tumbler Holder 6900-30-80CP

## **DESCRIPTION:**

- 1.Brass forging mounting base and ring meet JIS 3771 standard.
- 2. Premium metal construction for durability.
- 3. Justime finishes resist corrosion and tarnish.
- 4. Chrome plated finish meets the standard of ASTM-SC2.
- 5. Porcelain white tumbler. Capacity is 240ml.
- 6. Vertical force could support a static load of 2 Kgf.
- 7. Coordinates with other products in 6900 collection.