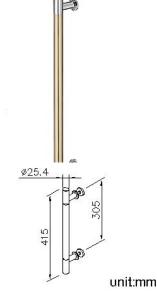

5.Grab bar's length between 2 centers is 305mm

- 6. It can use in public and medical units to reduce the infected risk
- 7. Coordinates with other products in 6810 collection

**Certifictaion:** 

Fixing Kits: 1.N/A