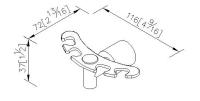

## **Symmetria**



Tooth Brush Holder 6880-35-80CP

## **INTRODUCTION:**

Cylinder is widely applied to both oriental and western architectures as columns, so people would have an impression of great reliability on the cylindrical objects. Inserting this concept into our products, we have created elegant bathroom brasswares that are highly durable. The unique toothbrush holder is useful, helping household living more convenient.



## **DESCRIPTION:**

- 1.Brass of forging mounting base and bracket meet JIS 3771 standard.
- 2.Brass cylinder meets JIS 3604 standard.
- 3. Justime finishes resist corrosion and tarnish.
- 4. Chrome plated finish meets the standard of ASTM-SC2.
- 5. Vertical force could support a static load of 2 Kgf.
- 6. Coordinates with other products in 6880 collection.



Certifictaion: unit: mm[inch]

## **Fixing Kits:**

SUS 304 Stainless Steel Screws \*2 Hex Key 1/8" \*1 Plastic Anchors \*2

AWARD: