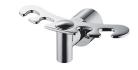

## **Symmetria**

Tooth Brush Holder 6880-35-80CP

## **DESCRIPTION:**

- 1.Brass of forging mounting base and bracket meet JIS 3771 standard.
- 2.Brass cylinder meets JIS 3604 standard.
- 3. Justime finishes resist corrosion and tarnish.
- 4. Chrome plated finish meets the standard of ASTM-SC2.
- 5. Vertical force could support a static load of 2 Kgf.
- 6. Coordinates with other products in 6880 collection.