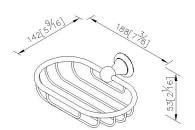

## Shower Basket 6867-87-80CP

## **INTRODUCTION:**

The cute basket is rich in fuctions and highly durable, satisfying household needs. Its net-shaped prevents water ponding, and also provide fulcrums for hanging other fittings.

- 1.Brass of forging body meets JIS 3771 standard.
- 2. Premium metal construction for durability.
- 3.Justime finishes resist corrosion and tarnish.
- 4. Finish meets the standard of ASTM-SC2.
- 5.Correctly installed product's loading is 5 kgf.
- 6.Coordinates with other products in 6867 collection.

**Certifictaion:** 

Fixing Kits: SUS 304 Stainless Steel Screws\*2 Hex Key 1/8"\*1 Plastic Anchors\*2 Material of Wall Mount Bracket: Copper JIS3771\*1

AWARD:

unit:mm[inch]