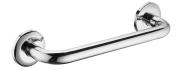

## **British**

Grab Bar 6864-55-80CP

### **INTRODUCTION:**

The classic grab bar is highly solid and durable. It can be installed at every corner around the interior, helping users keep body balance. The bar carries a maximum load of 120kg, providing high safety for using bathing equipments.

### **DESCRIPTION:**

- 1.Brass of forging body meets JIS 3771 standard.
- 2. Premium metal construction for durability.
- 3. Justime finishes resist corrosion and tarnish.
- 4. Finish meets the standard of ASTM-SC2.
- 5.Grab bar length 300mm.
- 6. Correctly installed product's loading is 120 kgf.
- 7. Coordinates with other products in 6864 collection.