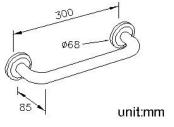

### **DESCRIPTION:**

- 1.Brass of forging body meets JIS 3771 standard.
- 2. Premium metal construction for durability.
- 3. Justime finishes resist corrosion and tarnish.
- 4. Finish meets the standard of ASTM-SC2.
- 5.Grab bar length 300mm.
- 6. Correctly installed product's loading is 120 kgf.
- 7. Coordinates with other products in 6864 collection.