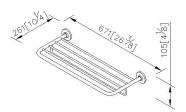

## **INTRODUCTION:**

Designing the overlapping of circle line for enriching the gentle and agreeable sense. The simple and elegant style become best choice of the bathing space.

unit:mm[inch]