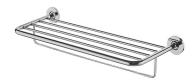

## Bath Towel Rack W/Rail 6859-66-80CP

## **INTRODUCTION:**

Designing the overlapping of circle line for enriching the gentle and agreeable sense. The simple and elegant style become best choice of the bathing space.

unit:mm[inch]

## **DESCRIPTION:**

- 1.Brass of forging body meets JIS 3771 standard.
- 2. Premium metal construction for durability.
- 3. Justime finishes resist corrosion and tarnish.
- 4. Finish meets the standard of ASTM-SC2.
- 5.Correctly installed product's loading is 5 kgf.
- 6.Coordinates with other products in 6859 collection.