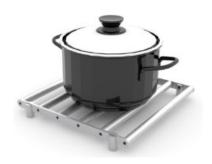

#### **INTRODUCTION:**

The Pot Mat prevent the destruction from hot kitchenware, which is a indispensable appliances now a day. JUSTIME Pot Mat is made of stainless steel, which raise the life of products.

#### **DESCRIPTION:**

- 1. Material: SUS304, which provides a stable quality.
- 2. Products surface: brushed finished, which is easy for clean.
- 3. Base cushion avoid the abrasion between main body and table.
- 4. Enable to be placed various goods (about 390mm x 250mm).