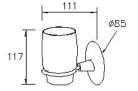

ow**



Tumbler Holder 6827-30-81CP

### INTRODUCTION:

Chrome plated bracket surface with lightsome glass tumbler, the perfect combination has advantages of both materials. Metal coldness is reduced by adopting;@frosted glass tumbler, while its consistence still keeps the bracket structure highly stable. Little curve on tumbler body makes it more handy, and the tumbler's gravity center locates on the bottom, safe for replacement.



## **DESCRIPTION:**

- 1.Frosted glass tumbler.
- 2.Brass meets JIS 3604 standard.
- 3. Premium metal construction for durability.
- 4. Justime finishes resist corrosion and tarnish.
- 5. Finish meets the standard of ASTM-SC2.
- 6. Correctly installed product's loading is 2 kgf.
- 7.Capacity: 220ml.
- 8. Coordinates with other products in Moonbow Collection.



unit:mm

### Certifictaion:

# **Fixing Kits:**

SUS 304 Stainless Steel Screws\*2 Hex Key2.5mm\*1 Plastic Anchors\*2

## AWARD: