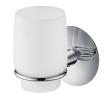

# **Moonbow**

Tumbler Holder 6827-30-81CP

### INTRODUCTION:

Chrome plated bracket surface with lightsome glass tumbler, the perfect combination has advantages of both materials. Metal coldness is reduced by adopting;@frosted glass tumbler, while its consistence still keeps the bracket structure highly stable. Little curve on tumbler body makes it more handy, and the tumbler's gravity center locates on the bottom, safe for replacement.

## **DESCRIPTION:**

- 1.Frosted glass tumbler.
- 2.Brass meets JIS 3604 standard.
- 3. Premium metal construction for durability.
- 4. Justime finishes resist corrosion and tarnish.
- 5. Finish meets the standard of ASTM-SC2.
- 6. Correctly installed product's loading is 2 kgf.
- 7.Capacity: 220ml.
- 8. Coordinates with other products in Moonbow Collection.