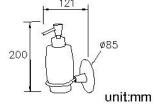

### **DESCRIPTION:**

- 1.Frosted glass soap dispenser.
- 2.Brass meets JIS 3604 standard.
- 3. Premium metal construction for durability.
- 4. Justime finishes resist corrosion and tarnish.
- 5. Finish meets the standard of ASTM-SC2.
- 6. Correctly installed product's loading is 2 kgf.
- 7.Capacity: 240ml.
- 8. Coordinates with other products in Moonbow Collection.