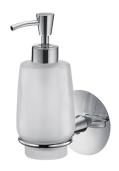

# Moonbow

Soap Dispenser 6827-25-81CP

### **DESCRIPTION:**

- 1.Frosted glass soap dispenser.
- 2.Brass meets JIS 3604 standard.
- 3. Premium metal construction for durability.
- 4. Justime finishes resist corrosion and tarnish.
- 5. Finish meets the standard of ASTM-SC2.
- 6. Correctly installed product's loading is 2 kgf.
- 7.Capacity: 240ml.
- 8. Coordinates with other products in Moonbow Collection.