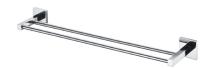

## Double Towel Bar 6818-14-80CP

## **INTRODUCTION:**

Combine the straight line with precise right angle, the square body symbolize steady, elevation and also high quality.

## **DESCRIPTION:**

- 1.Brass of body meets JIS 3604 standard
- 2. Premium metal construction for durability
- 3. Justime finishes resist corrosion and tarnish
- 4. Finish meets the standard of ASTM-SC2.
- 5. The simply design concept could be collocated with diverse space
- 6.Correctly installed product's loading is 4 kg f
- 7. The double towel bar could increase the used space
- 8. Coordinates with other products in Boulevard collection