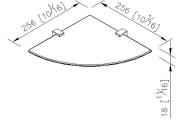

### **DESCRIPTION:**

- 1.Brass of sand-casting body meets JIS 3604 standard
- 2. Premium metal construction for durability
- 3. Justime finishes resist corrosion and tarnish
- 4. Finish meets the standard of ASTM-SC2
- 5. Correctly installed product's loading is 5 kg f
- 6.Coordinates with other products in Cubic Collection
- 7.Tempered glass(245\*245\*6mm)

unit: mm[inch]