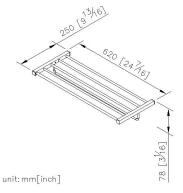

# Bath Towel Rack W/Rail 6817-66-80CP

#### **DESCRIPTION:**

- 1.Brass of sand-casting body meets JIS 3604 standard
- 2. Premium metal construction for durability
- 3. Justime finishes resist corrosion and tarnish
- 4. Finish meets the standard of ASTM-SC2
- 5. Correctly installed product's loading is 5 kg f
- 6. Coordinates with other products in Cubic Collection