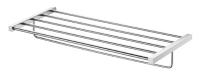

# Bath Towel Rack W/Rail 6817-66-80CP

#### **INTRODUCTION:**

The main body had been designed with lovable elongate square shape, it demonstrate the neat esthetic sensibilities.

#### **DESCRIPTION:**

- 1.Brass of sand-casting body meets JIS 3604 standard
- 2. Premium metal construction for durability
- 3. Justime finishes resist corrosion and tarnish
- 4. Finish meets the standard of ASTM-SC2
- 5. Correctly installed product's loading is 5 kg f
- 6. Coordinates with other products in Cubic Collection