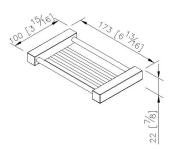

#### **INTRODUCTION:**

The main body had been designed with lovable elongate square shape, it demonstrate the neat esthetic sensibilities.

unit:mm[inch]