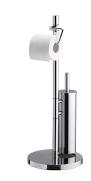

#### **INTRODUCTION:**

Simple and elegant style of bathroom accessories turn into a basic demand of modern customer, as main design as slender cylinder, which present design features.

### **DESCRIPTION:**

- 1. The material of holder is brass with chrome-plated standard of ASTM-SC2.
- 2. Swiveling Toilet tissue holder and brush holder can be swiveled by user required.
- 3. Weight of base: 2200g provide the steady when using.
- 4. Material of base cover: Stainless Steel with chrome-plated.
- 5. The material of brush holder is Stainless Steel.