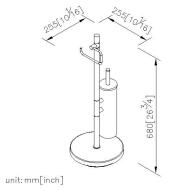

### **DESCRIPTION:**

- 1. The material of holder is brass with chrome-plated standard of ASTM-SC2.
- 2. Swiveling Toilet tissue holder and brush holder can be swiveled by user required.
- 3. Weight of base: 2200g provide the steady when using.
- 4. Material of base cover: Stainless Steel with chrome-plated.
- 5. The material of brush holder is Stainless Steel.