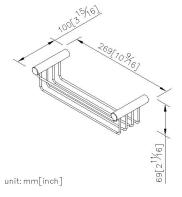

### **DESCRIPTION:**

- 1.Brass of body meets JIS 3604 standard.
- 2. Premium metal construction for durability.
- 3. Justime finishes resist corrosion and tarnish.
- 4. Finish meets the standard of ASTM-SC2.
- 5. Correctly installed product's loading is 5 kgf.
- 6. Coordinates with other products in Still One Collection.
- 7. The design of rack can decrease the water accumulated.

## **Fixing Kits:**

1.SUS 304 Stainless Steel Screws \*2 Hex Key 1/8" \*1 Plastic Anchors \*2 Material of Wall Mount Bracket: Copper JIS3604 \*2