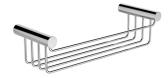

### **DESCRIPTION:**

- 1.Brass of body meets JIS 3604 standard.
- 2. Premium metal construction for durability.
- 3. Justime finishes resist corrosion and tarnish.
- 4. Finish meets the standard of ASTM-SC2.
- 5. Correctly installed product's loading is 5 kgf.
- 6. Coordinates with other products in Still One Collection.
- 7. The design of rack can decrease the water accumulated.