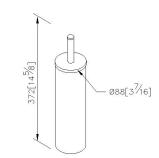

## Freestanding Toilet Brush Holder 6807-84-80CP

## **INTRODUCTION:**

Simple and elegant style of bathroom accessories turn into a basic demand of modern customer, as main design as slender cylinder, which present design features.





- 1. Premium metal construction for durability.
- 2.Justime finishes resist corrosion and tarnish.
- 3. Finish meets the standard of ASTM-SC2.
- 4. Coordinates with other products in Still One Collection.
- 5.Brush with stainless steel nail.
- 6.Standard size of brush.
- 7.Polished stainless steel brush holder/ #430.
- 8. Polished Stainless steel cover above holder/ #430.

**Certifictaion:** 

Fixing Kits: 1.N/A

AWARD:



unit:mm[inch]