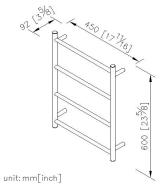

## Still One

Towel Ladder 6807-17-90CP

### **DESCRIPTION:**

- 1.Brass of body meets JIS 3604 standard.
- 2. Premium metal construction for durability.
- 3. Justime finishes resist corrosion and tarnish.
- 4. Finish meets the standard of ASTM-SC2.
- 5. Correctly installed product's loading is 4 kgf.
- 6. Coordinates with other products in Still One Collection.