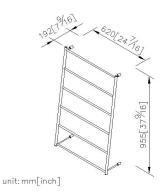

## Still One

Towel Ladder 6807-17-81CP

#### **DESCRIPTION:**

- 1.Brass of body meets JIS 3604 standard.
- 2. Premium metal construction for durability.
- 3. Justime finishes resist corrosion and tarnish.
- 4. Finish meets the standard of ASTM-SC2.
- 5. Correctly installed product's loading is 4 kgf.
- 6. Coordinates with other products in Still One Collection.
- 7. The multi-paralleled towel bars could increase the used space.