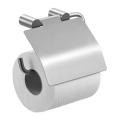

# Toilet Tissue Holder W/Lid 6806-41-80S1

#### **INTRODUCTION:**

The compact brushed base was designed with column shape, staggered lines disseminate a real sense of stability.

#### **DESCRIPTION:**

- 1. Stainless Steel body meets SUS 304 standard.
- 2. Premium metal construction for durability.
- 3. Justime finishes resist corrosion and tarnish.
- 4. The simply design concept could be collocated with diverse space.
- 5. Correctly installed product's loading is 5 kgf.
- 6. Coordinates with other products in 6806 collection.