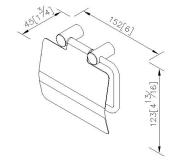

## Still One



# Toilet Tissue Holder W/Lid 6806-41-80S1

#### **INTRODUCTION:**

The compact brushed base was designed with column shape, staggered lines disseminate a real sense of stability.



#### **DESCRIPTION:**

- 1. Stainless Steel body meets SUS 304 standard.
- 2. Premium metal construction for durability.
- 3. Justime finishes resist corrosion and tarnish.
- 4. The simply design concept could be collocated with diverse space.
- 5. Correctly installed product's loading is 5 kgf.
- 6. Coordinates with other products in 6806 collection.



unit: mm[inch]

# Certifictaion:

## **Fixing Kits:**

1.SUS 304 Stainless Steel Screws \*2 Hex Key 1/8" \*1 Plastic Anchors \*2 Material of Wall Mount Bracket: Copper JIS3604 \*2

#### AWARD: